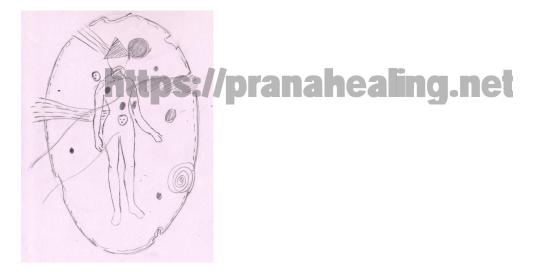

### Damage / tears in the Golden Web

Figure 2 – The human aura and the protective web

Figure 3 - An example of damages, negative energies, artefacts and attachments within the energy system

The Golden Web is the protective layer of the aura. Our negative choices can damage our Golden Web and create energy loss. Tears in the Golden Web also open our field to negative influences.

• 16 (Average - 8)

Few important tears are listed below.

| Field              |                                     |
|--------------------|-------------------------------------|
|                    |                                     |
| The right leg area | Leakage of energy, weakening of the |
|                    | leg.                                |
|                    |                                     |
|                    |                                     |
|                    |                                     |
|                    |                                     |
|                    |                                     |
|                    |                                     |
|                    |                                     |
|                    |                                     |
|                    |                                     |
|                    |                                     |