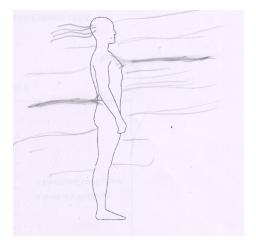

# The Spiritual Cord

Figure 1 - The spiritual cord, the central channel (that runs through the body) and the earth cord

The incarnated soul is connected to the Higher Self and to the Source through a spiritual cord.