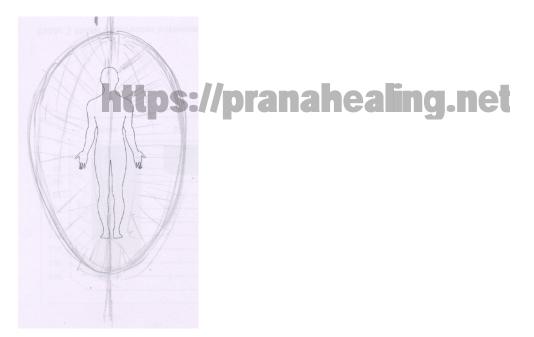

### Damage / tears in the Golden Web

Figure 2 – The human aura and the protective web

Figure 3 - An example of damages, negative energies, artefacts and attachments within the energy system

The Golden Web is the protective layer of the aura. Our negative choices can damage our Golden Web and create energy loss. Tears in the Golden Web also open our field to negative influences.

• 16 (Average - 8)

Few important tears are listed below.

| Field              |                                     |
|--------------------|-------------------------------------|
|                    |                                     |
| The right leg area | Leakage of energy, weakening of the |
|                    | leg.                                |
|                    |                                     |
|                    |                                     |
|                    |                                     |
|                    |                                     |
|                    |                                     |
|                    |                                     |
|                    |                                     |
|                    |                                     |
|                    |                                     |
|                    |                                     |